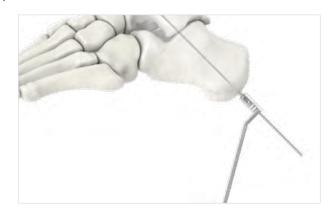

### Scaphoid (2.3 Cannulated Headless Screw)

#### Guide Wire Insertion

- · Insert the guide wire through a drill guide.
- · Check the insertion depth of the guide wire by using the C-Arm
- · Remove the drill guide and check the position of the guide wire and bone reduction status with the C-Arm.