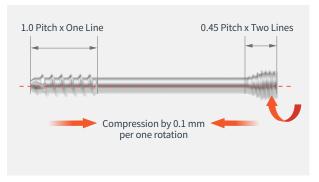

### **Thread Length Choice**

For best fit of distal threads into far bone fragment to bear increased interfragmentary compression.

#### 4 Screw Insertion

- Select a screw with the same length as the length read with the depth gauge. Insert the screw over the guide pin with the screw driver.
- $\cdot$  Remove the guide pin when the screw is completely inserted.
- The ARIX 2.3 cannulated headless screw causes compression between the bone fragments due to the difference in pitch of the threads located in the screw head and shaft. Compression distance 0.1 mm per one rotation.