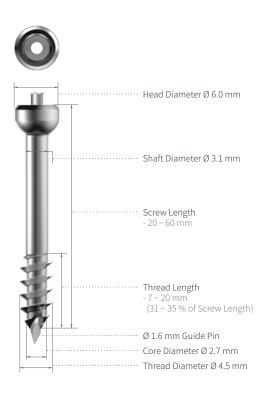

### 2.3 Cannulated Screws

#### **Short Thread Screw**

### Long Thread Screw

[Unit: mm]

| Code      | Thread Length | Screw Length | Code       | Thread Length | Screw Length |
|-----------|---------------|--------------|------------|---------------|--------------|
| 23-CS-020 | 5             | 20           | 23-CS-009L | 4             | 9            |
| 23-CS-022 | 5             | 22           | 23-CS-010L | 4             | 10           |
| 23-CS-024 | 6             | 24           | 23-CS-011L | 5             | 11           |
| 23-CS-026 | 6             | 26           | 23-CS-012L | 5             | 12           |
| 23-CS-028 | 6             | 28           | 23-CS-013L | 6             | 13           |
| 23-CS-030 | 6             | 30           | 23-CS-014L | 6             | 14           |
| 23-CS-035 | 6             | 35           | 23-CS-015L | 7             | 15           |
|           |               |              | 23-CS-016L | 7             | 16           |
|           |               |              | 23-CS-017L | 8             | 17           |
|           |               |              | 23-CS-018L | 9             | 18           |
|           |               |              | 23-CS-019L | 9             | 19           |
|           |               |              | 23-CS-020L | 9             | 20           |
|           |               |              | 23-CS-022L | 10            | 22           |
|           |               |              | 23-CS-024L | 10            | 24           |
|           |               |              | 23-CS-026L | 12            | 26           |
|           |               |              | 23-CS-028L | 12            | 28           |
|           |               |              | 23-CS-030L | 14            | 30           |
|           |               |              | 23-CS-035L | 19            | 35           |