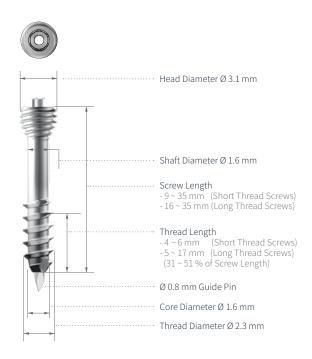

# ARDX CANNULATED SCREW SYSTEM

2.3 / 3.0 / 4.0 / 4.5 / 6.0 Cannulated Screw

### **Thread Length Choice**

For best fit of distal threads into far bone fragment to bear increased interfragmentary compression.

### **Self-Tapping Flutes**

Reduced OR time by eliminating the need for tapping.

Surgical Technique

#### 4 Screw Insertion

- Select a screw with the same length as the length read with the depth gauge. Insert the screw over the guide pin with the screw driver.
- $\cdot$  Remove the guide pin when the screw is completely inserted.
- The ARIX 2.3 cannulated headless screw causes compression between the bone fragments due to the difference in pitch of the threads located in the screw head and shaft. Compression distance 0.1 mm per one rotation.