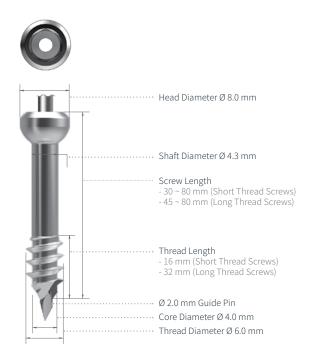

### 6.0 Cannulated Screws

#### **Short Thread Screw**

### Long Thread Screw

[Unit: mm]

| Code      | Thread Length | Screw Length | Code       | Thread Length | Screw Length |
|-----------|---------------|--------------|------------|---------------|--------------|
| 60-CS-030 | 16            | 30           | 60-CS-045L | 32            | 45           |
| 60-CS-035 | 16            | 35           | 60-CS-050L | 32            | 50           |
| 60-CS-040 | 16            | 40           | 60-CS-055L | 32            | 55           |
| 60-CS-045 | 16            | 45           | 60-CS-060L | 32            | 60           |
| 60-CS-050 | 16            | 50           | 60-CS-065L | 32            | 65           |
| 60-CS-055 | 16            | 55           | 60-CS-070L | 32            | 70           |
| 60-CS-060 | 16            | 60           | 60-CS-075L | 32            | 75           |
| 60-CS-065 | 16            | 65           | 60-CS-080L | 32            | 80           |
| 60-CS-070 | 16            | 70           |            |               |              |
| 60-CS-075 | 16            | 75           |            |               |              |
| 60-CS-080 | 16            | 80           |            |               |              |