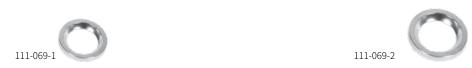

Compression Washer 111-069-2

### Compression Washer

| Code      | De                                     | escription | Set Quantity |
|-----------|----------------------------------------|------------|--------------|
| 111-069-1 | Compression Washer for Ø 4.5 mm Screws |            | 3            |
| 111-069-2 | Compression Washer for Ø 6.0 mm Screws |            | 3            |