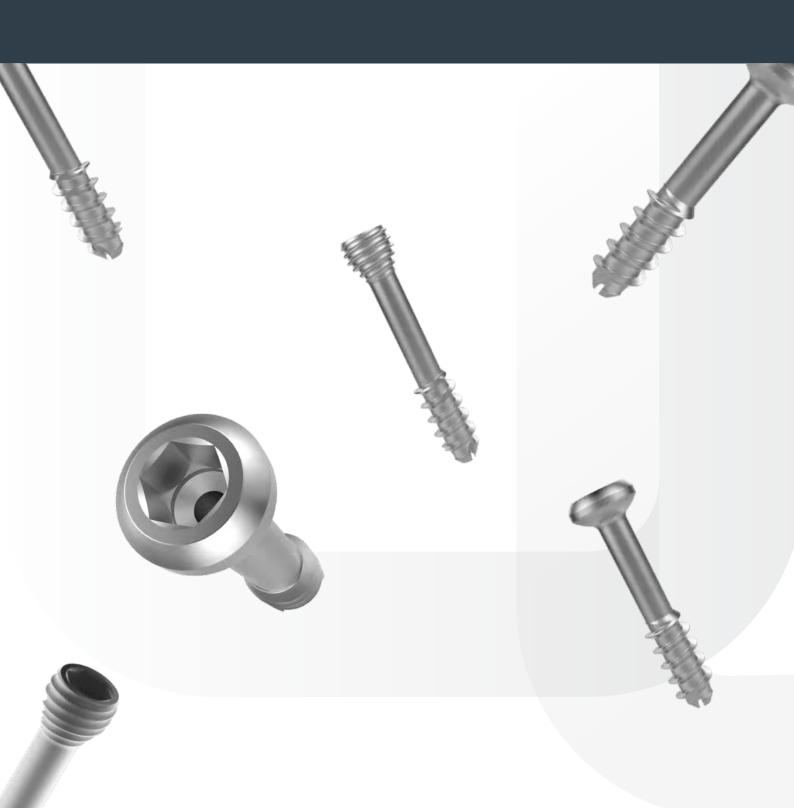

# ARDX CANNULATED SCREW SYSTEM

2.3 / 3.0 / 4.0 / 4.5 / 6.0 Cannulated Screw

**The ARIX Cannulated Screw System** is intended for use in internal fixation, reconstruction, or arthrodesis of small bones including the fore, mid- and hind foot and ankle.

**The ARIX Cannulated Screw System** is intended for use in internal fixation of the bones of hand and wrist. Examples of these procedures may include but are not limited to replantation, lag screw techniques, joint fusions, corrective osteotomies, and the treatment of fractures.