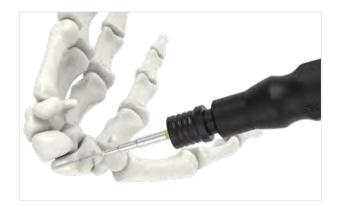

#### Guide Wire Insertion

- · Insert the guide wire through a drill guide.
- · Check the insertion depth of the guide wire by using the C-Arm
- · Remove the drill guide and check the position of the guide wire and bone reduction status with the C-Arm.

#### Guide Wire Insertion

• Place a drill guide at the desired insertion position and insert the guide wire to the desired depth while checking the position through C-Arm.