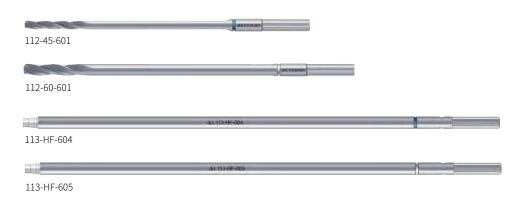

#### Drill Bit & Screwdriver Shaft

| Code       | Description                                                                                        | Set Quantity |
|------------|----------------------------------------------------------------------------------------------------|--------------|
| 112-45-601 | Cannulated Drill Bit Ø 3.5 mm for Ø 4.5 mm Screws(Drilling length: 85 mm, Overall length: 120 mm)  | 2            |
| 112-60-601 | Cannulated Drill Bit Ø 4.8 mm for Ø 6.0 mm Screws(Drilling length: 105 mm, Overall length: 140 mm) | 2            |
| 113-HF-604 | Cannulated Screwdriver Shaft for Ø 4.5 mm Screws                                                   | 2            |
| 113-HF-605 | Cannulated Screwdriver Shaft for Ø 6.0 mm Screws                                                   | 2            |