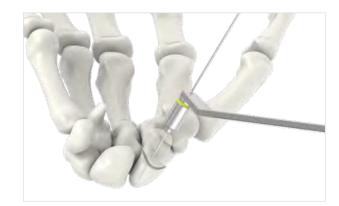

#### Guide Wire Insertion

- · Insert the guide wire through a drill guide.
- · Check the insertion depth of the guide wire by using the C-Arm
- · Remove the drill guide and check the position of the guide wire and bone reduction status with the C-Arm.