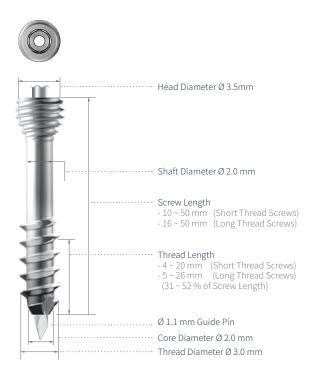

## 2.3 Cannulated Headless Screws

#### Short Thread Screw

### Long Thread Screw

| [U | nit: | mm |  |
|----|------|----|--|

| Code      | Thread Length | Screw Length | Code      | Thread Length | Screw Length | Code       | Thread Length | Screw Length |
|-----------|---------------|--------------|-----------|---------------|--------------|------------|---------------|--------------|
| 23-CH-009 | 4             | 9            | 23-CH-021 | 4             | 21           | 23-CH-016L | 5             | 16           |
| 23-CH-010 | 4             | 10           | 23-CH-022 | 4             | 22           | 23-CH-017L | 6             | 17           |
| 23-CH-011 | 4             | 11           | 23-CH-023 | 4             | 23           | 23-CH-018L | 6             | 18           |
| 23-CH-012 | 4             | 12           | 23-CH-024 | 4             | 24           | 23-CH-019L | 7             | 19           |
| 23-CH-013 | 4             | 13           | 23-CH-025 | 5             | 25           | 23-CH-020L | 7             | 20           |
| 23-CH-014 | 4             | 14           | 23-CH-026 | 5             | 26           | 23-CH-022L | 8             | 22           |
| 23-CH-015 | 4             | 15           | 23-CH-027 | 6             | 27           | 23-CH-024L | 8             | 24           |
| 23-CH-016 | 4             | 16           | 23-CH-028 | 6             | 28           | 23-CH-026L | 10            | 26           |
| 23-CH-017 | 4             | 17           | 23-CH-029 | 6             | 29           | 23-CH-028L | 10            | 28           |
| 23-CH-018 | 4             | 18           | 23-CH-030 | 6             | 30           | 23-CH-030L | 12            | 30           |
| 23-CH-019 | 4             | 19           | 23-CH-035 | 6             | 35           | 23-CH-035L | 17            | 35           |
| 23-CH-020 | 4             | 20           |           |               |              |            |               |              |