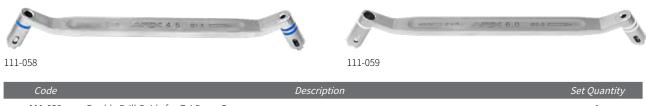

### Drill Guide

| 1 | Code    |                                        | Description | Set Quantity |
|---|---------|----------------------------------------|-------------|--------------|
|   | 111-058 | Double Drill Guide for Ø 4.5 mm Screws |             | 1            |
|   | 111-059 | Double Drill Guide for Ø 6.0 mm Screws |             | 1            |