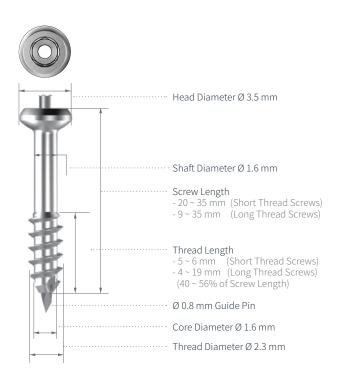

### **Thread Length Choice**

For best fit of distal threads into far bone fragment to bear increased interfragmentary compression.

### **Self-Tapping Flutes**

Reduced OR time by eliminating the need for tapping.

Surgical Technique

#### 4 Screw Insertion

- Select a screw with the same length as the length read with the depth gauge. Insert the screw over the guide pin with the screw driver.
- $\cdot$  Remove the guide pin when the screw is completely inserted.
- The ARIX 2.3 cannulated headless screw causes compression between the bone fragments due to the difference in pitch of the threads located in the screw head and shaft. Compression distance 0.1 mm per one rotation.