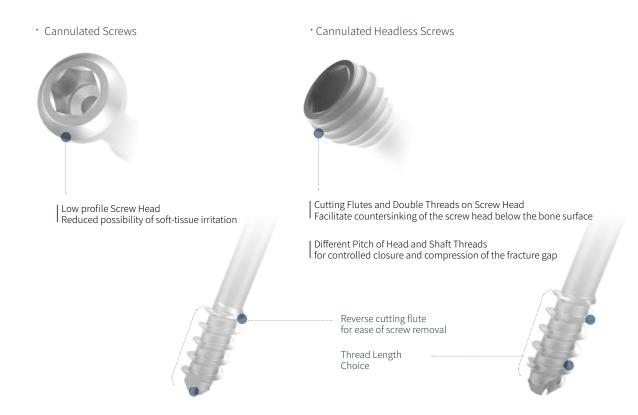

### **Thread Length Choice**

For best fit of distal threads into far bone fragment to bear increased interfragmentary compression.

### **Self-Tapping Flutes**

Reduced OR time by eliminating the need for tapping.

Surgical Technique

#### 4 Screw Insertion

- Select a screw with the same length as the length read with the depth gauge. Insert the screw over the guide pin with the screw driver.
- $\cdot$  Remove the guide pin when the screw is completely inserted.
- The ARIX 2.3 cannulated headless screw causes compression between the bone fragments due to the difference in pitch of the threads located in the screw head and shaft. Compression distance 0.1 mm per one rotation.