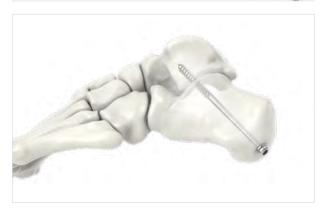

### Subtalar Arthrodesis (6.0 Cannulated Screw)

#### Guide Wire Insertion

• Place a drill guide at the desired insertion position and insert the guide wire to the desired depth while checking the position through C-Arm.

#### 2 Countersinking and Screw Depth Measurement

- Countersink with the countersink drill bit after removing the drill guide.
- $\cdot$  Measure the required screw length with the depth gauge.

CAUTION: Do not use power tools during countersinking to prevent excessive bone loss.

#### Required Instruments

Drill Guide 111-059

Guide Pin 111-068-4

Drill Bit 112-60-601

Cannulated Countersink Drill Bit 111-072

#### 3 Pre-Drilling and Screw Insertion

- · Drill over the guide wire with the 4.8 mm cannulated drill hit
- · Select a screw with the length read through the depth gauge, and insert it over the guide pin.
- $\cdot$  Insert the screw until the head of the screw is completely seated in the bone.
- If it is osteoporotic bone or the cortex is thin, then the washer can be used to increase the surface area of the screw head (in this case, do not use countersink drill)