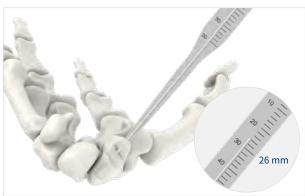

#### 3 Depth Measurement

· Insert the depth gauge over the guide pin to read the screw length at the position of the guide pin tip.