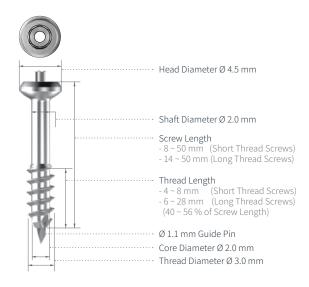

### 2.3 Cannulated Screws

#### **Short Thread Screw**

### Long Thread Screw

[Unit: mm]

| Code      | Thread Length | Screw Length | Code       | Thread Length | Screw Length |
|-----------|---------------|--------------|------------|---------------|--------------|
| 23-CS-020 | 5             | 20           | 23-CS-009L | 4             | 9            |
| 23-CS-022 | 5             | 22           | 23-CS-010L | 4             | 10           |
| 23-CS-024 | 6             | 24           | 23-CS-011L | 5             | 11           |
| 23-CS-026 | 6             | 26           | 23-CS-012L | 5             | 12           |
| 23-CS-028 | 6             | 28           | 23-CS-013L | 6             | 13           |
| 23-CS-030 | 6             | 30           | 23-CS-014L | 6             | 14           |
| 23-CS-035 | 6             | 35           | 23-CS-015L | 7             | 15           |
|           |               |              | 23-CS-016L | 7             | 16           |
|           |               |              | 23-CS-017L | 8             | 17           |
|           |               |              | 23-CS-018L | 9             | 18           |
|           |               |              | 23-CS-019L | 9             | 19           |
|           |               |              | 23-CS-020L | 9             | 20           |
|           |               |              | 23-CS-022L | 10            | 22           |
|           |               |              | 23-CS-024L | 10            | 24           |
|           |               |              | 23-CS-026L | 12            | 26           |
|           |               |              | 23-CS-028L | 12            | 28           |
|           |               |              | 23-CS-030L | 14            | 30           |
|           |               |              | 23-CS-035L | 19            | 35           |