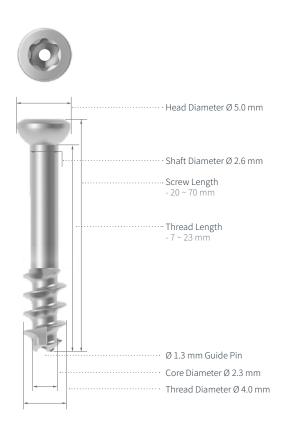

## 4.0 Cannulated Screws

[Unit: mm]

| Code        | Thread Length | Screw Length | Code        | Thread Length | Screw Length |
|-------------|---------------|--------------|-------------|---------------|--------------|
| 40-CO-020-T | 7             | 20           | 40-CO-042-T | 14            | 42           |
| 40-CO-022-T | 7             | 22           | 40-CO-046-T | 15            | 46           |
| 40-CO-024-T | 8             | 24           | 40-CO-050-T | 16            | 50           |
| 40-CO-026-T | 9             | 26           | 40-CO-054-T | 18            | 54           |
| 40-CO-028-T | 9             | 28           | 40-CO-058-T | 19            | 58           |
| 40-CO-030-T | 10            | 30           | 40-CO-062-T | 21            | 62           |
| 40-CO-034-T | 11            | 34           | 40-CO-066-T | 22            | 66           |
| 40-CO-038-T | 12            | 38           | 40-CO-070-T | 23            | 70           |