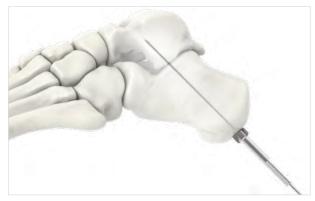

### Subtalar Arthrodesis (6.0 Cannulated Screw)

#### Guide Wire Insertion

• Place a drill guide at the desired insertion position and insert the guide wire to the desired depth while checking the position through C-Arm.

#### 2 Countersinking and Screw Depth Measurement

- Countersink with the countersink drill bit after removing the drill guide.
- $\cdot$  Measure the required screw length with the depth gauge.

CAUTION: Do not use power tools during countersinking to prevent excessive bone loss.

#### Required Instruments

Drill Guide 111-059

Guide Pin 111-068-4

Drill Bit 112-60-601

Cannulated Countersink Drill Bit 111-072

#### 3 Pre-Drilling and Screw Insertion

- · Drill over the guide wire with the 4.8 mm cannulated drill hit
- · Select a screw with the length read through the depth gauge, and insert it over the guide pin.
- $\cdot$  Insert the screw until the head of the screw is completely seated in the bone.
- If it is osteoporotic bone or the cortex is thin, then the washer can be used to increase the surface area of the screw head (in this case, do not use countersink drill)

Compression Washer 111-069-2