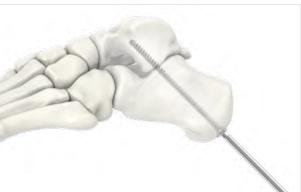

### Subtalar Arthrodesis (6.0 Cannulated Screw)

#### Guide Wire Insertion

• Place a drill guide at the desired insertion position and insert the guide wire to the desired depth while checking the position through C-Arm.

#### 2 Countersinking and Screw Depth Measurement

- Countersink with the countersink drill bit after removing the drill guide.
- $\cdot$  Measure the required screw length with the depth gauge.

CAUTION: Do not use power tools during countersinking to prevent excessive bone loss.

#### Required Instruments

Drill Guide 111-059

Guide Pin 111-068-4

Drill Bit 112-60-601

Cannulated Countersink Drill Bit 111-072

#### 3 Pre-Drilling and Screw Insertion

- · Drill over the guide wire with the 4.8 mm cannulated drill hit
- · Select a screw with the length read through the depth gauge, and insert it over the guide pin.
- $\cdot$  Insert the screw until the head of the screw is completely seated in the bone.
- If it is osteoporotic bone or the cortex is thin, then the washer can be used to increase the surface area of the screw head (in this case, do not use countersink drill)